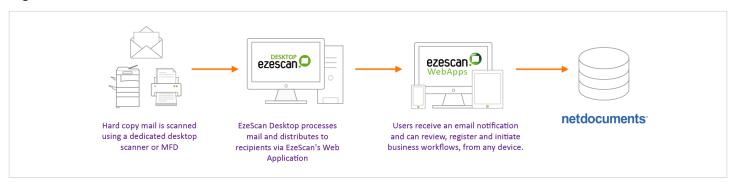

## **Digital Mailroom Workflow**

#### **AUTOMATE YOUR DIGITAL MAILROOM**

With EzeScan's Digital Mailroom solution you can eliminate the delays inherent with physical mail distribution and get your information to the correct people faster. Capture and distribute your incoming correspondence instantly to users via the web brower interface and facilitate an agile working environment to ensure your team have quick, easy, compliant, and secure access to information wherever they are working.