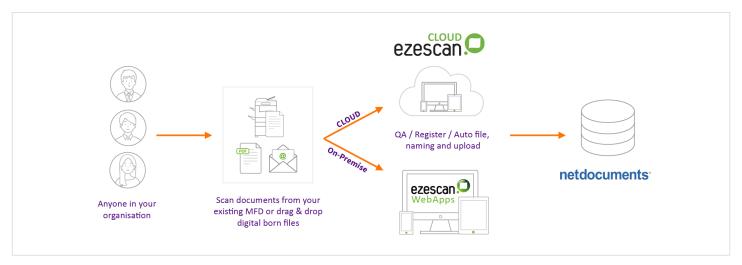

## **HOW IT WORKS**

### **Decentralised Adhoc Capture**

#### **CAPTURE YOUR DOCUMENTS ON THE FLY**

Securely capture and action your matter related documents wherever and whenever you want with EzeScan's Remote Indexing WebApp. Your staff can now effortlessly capture documents from your MFP or upload digital born documents when they are out of the office, directly to your matter files in NetDocuments. EzeScan's web browser interface enables staff to QA, validate and register their documents from their computer or mobile device, anytime, anywhere. By simply capturing one piece of information (e.g. Matter ID), EzeScan can perform a database lookup to return the rest of the information required to register new documents.